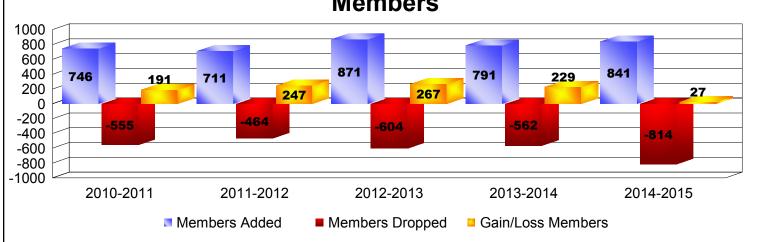

## District 324B4

| Year                                                                                                            | New<br>Clubs | Dropped<br>Clubs | Gain/<br>Loss<br>Clubs | New<br>Members | Charter<br>Members | Reinstate<br>Members | Transfer<br>Members | Total<br>Member<br>Added | Total<br>Members<br>Dropped | Gain/<br>Loss<br>Members |
|-----------------------------------------------------------------------------------------------------------------|--------------|------------------|------------------------|----------------|--------------------|----------------------|---------------------|--------------------------|-----------------------------|--------------------------|
| 2010-2011                                                                                                       | 9            | -7               | 2                      | 427            | 257                | 62                   | 0                   | 746                      | -555                        | 191                      |
| 2011-2012                                                                                                       | 8            | -2               | 6                      | 478            | 200                | 30                   | 3                   | 711                      | -464                        | 247                      |
| 2012-2013                                                                                                       | 10           | -5               | 5                      | 482            | 327                | 57                   | 5                   | 871                      | -604                        | 267                      |
| 2013-2014                                                                                                       | 9            | 0                | 9                      | 538            | 228                | 22                   | 3                   | 791                      | -562                        | 229                      |
| 2014-2015                                                                                                       | 10           | -5               | 5                      | 526            | 283                | 26                   | 6                   | 841                      | -814                        | 27                       |
| Average                                                                                                         | 9            | -4               | 5                      | 490            | 259                | 39                   | 3                   | 792                      | -600                        | 192                      |
| 8<br>6<br>9<br>2<br>0<br>-2<br>-4<br>-7<br>-7<br>-7<br>-2<br>-2<br>-2<br>-2<br>-2<br>-2<br>-2<br>-2<br>-2<br>-2 |              |                  |                        |                |                    |                      |                     |                          |                             |                          |
| r.                                                                                                              | 2010-20      |                  |                        |                |                    |                      | ain/Loss Clubs      |                          | 2014-2015                   |                          |
| Members                                                                                                         |              |                  |                        |                |                    |                      |                     |                          |                             |                          |